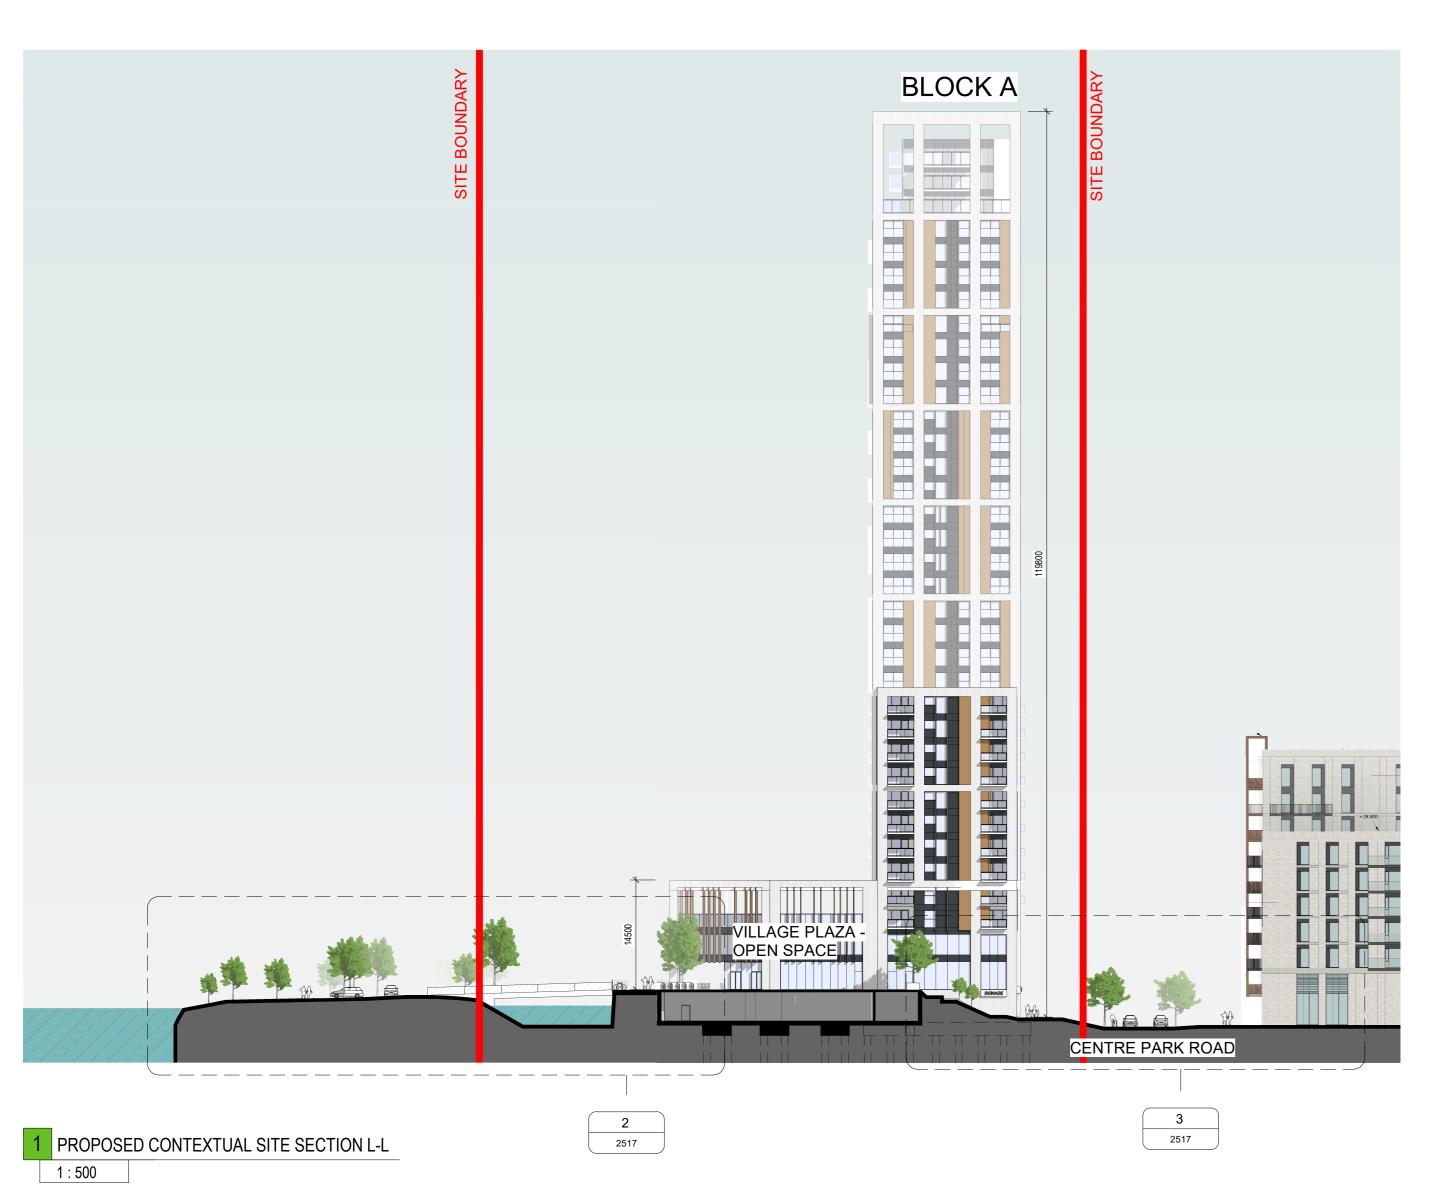

## 2 CONTEXTUAL SITE SECTION L-L - DETAIL 1:100

3 CONTEXTUAL SITE SECTION L-L - DETAIL 1:100

THE COPYRIGHT OF THIS DRAWING IS VESTED WITH CW O'BRIEN ARCHITECTS LIMITED AND MUST NOT BE COPIED OR REPRODUCED WITHOUT THE CONSENT OF THE COMPANY. FIGURED DIMENSIONS ONLY TO BE TAKEN FROM THIS DRAWING. DO NOT SCALE. ALL CONTRACTORS MUST VISIT THE SITE AND BE RESPONSIBLE FOR CHECKING ALL SETTING OUT DIMENSIONS AND NOTIFYING THE ARCHITECT OF ANY DISCREPANCIES PRIOR TO ANY MANUFACTURE OR CONSTRUCTION WORK.

SITE BOUNDARY LINE LANDS IN APPLICANT'S OWNERSHIP

NOTE: FOR CLARITY PURPOSE, TREES ALONG MARINA PARK AND CENTRE PARK ROAD ARE NOT BEING SHOWN

 P02
 28/03/2022
 ISSUED FOR PLANNING

 P01
 27/01/2022
 ISSUED FOR PLANNING

## **PLANNING**

Tiznow Property Company Limited (Comer Group Ireland)

City Park Development at the Former Tedcastles Site, Centre Park Road, Cork

Drawing Title: PROPOSED CONTEXTUAL SITE L-L

PE21055 2517

PE21055-CWO-ZZ-ZZ-DR-A-2517