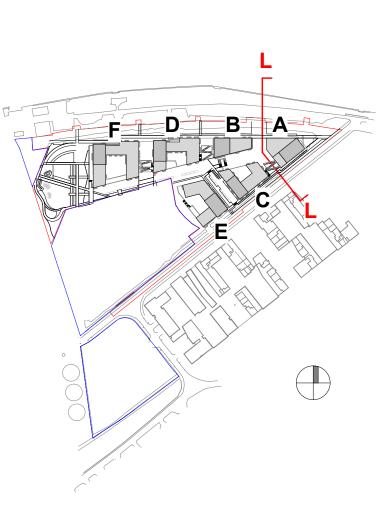

## 2 CONTEXTUAL SITE SECTION L-L - DETAIL 1:100

3 CONTEXTUAL SITE SECTION L-L - DETAIL 1:100

THE COPYRIGHT OF THIS DRAWING IS VESTED WITH CW O'BRIEN ARCHITECTS LIMITED AND MUST NOT BE COPIED OR REPRODUCED WITHOUT THE CONSENT OF THE COMPANY. FIGURED DIMENSIONS ONLY TO BE TAKEN FROM THIS DRAWING. DO NOT SCALE. ALL CONTRACTORS MUST VISIT THE SITE AND BE RESPONSIBLE FOR CHECKING ALL SETTING OUT DIMENSIONS AND NOTIFYING THE ARCHITECT OF ANY DISCREPANCIES PRIOR TO ANY MANUFACTURE OR CONSTRUCTION WORK.

SITE BOUNDARY LINE LANDS IN APPLICANT'S OWNERSHIP

NOTE: FOR CLARITY PURPOSE, TREES ALONG MARINA PARK AND CENTRE PARK ROAD ARE NOT BEING SHOWN

 P02
 28/03/2022
 ISSUED FOR PLANNING

 P01
 27/01/2022
 ISSUED FOR PLANNING